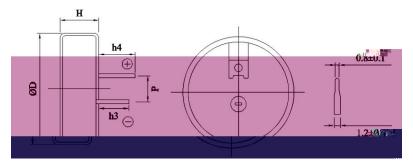

### Product Dimensions

Terminal: C

### Size:

| Items | Criteria | Items | Criteria |
|-------|----------|-------|----------|
|       |          |       |          |
|       |          |       |          |
|       |          |       |          |