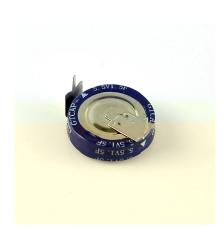

|       |          |
|       |          |
|       |          |
|       |          |
|       |          |
|       |          |
|       |          |
|       |          |
|       |          |

### Product Dimensions





Terminal: C

### Size:

| Items | Criteria | Items | Criteria |
|-------|----------|-------|----------|
|       |          |       |          |
|       |          |       |          |
|       |          |       |          |

### Packing:

| Part Number   | Quantity (pcs) |  | Dimension (LxWxH) mm |  | Total weight |
|---------------|----------------|--|----------------------|--|--------------|
| Fait Nullipel |                |  |                      |  |              |
|               |                |  |                      |  |              |





# GTSE-5R5-104ZC/H/V





Terminal: H

#### Size:

| Items | Criteria | Items | Criteria |
|-------|----------|-------|----------|
|       |          |       |          |
|       |          |       |          |

### Packing:

| Part Number    | Quantity (pcs) |  | Dimension (LxWxH) mm |  | Total weight |
|----------------|----------------|--|----------------------|--|--------------|
| i ait iidiibei |                |  |                      |  |              |
|                |                |  |                      |  |              |



Terminal: V

### Size:

| Items | Criteria | Items | Criteria |
|-------|----------|-------|----------|
|       |          |       |          |
|       |          |       |          |

### Packing:

| Part Number   | Quantity (pcs) |  | Dimension (LxWxH) mm |  | Total weig