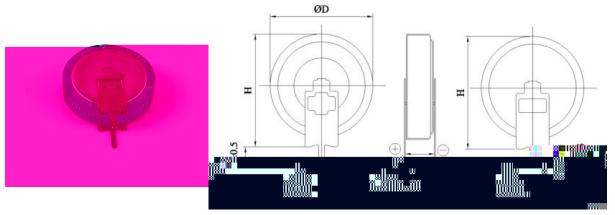

### Product Dimensions

Terminal: C

### Size:

| Items | Criteria | Items | Criteria |
|-------|----------|-------|----------|
|       |          |       |          |
|       |          |       |          |
|       |          |       |          |