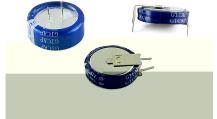

# GTSE-5R5-104ZC/H/V

# Shanghai Green Tech Co.,Ltd.



- ❖ Features
- Application



#### ❖ General Characteristics

| ltems | Criteria |
|-------|----------|
|       |          |
|       |          |
|       |          |
|       |          |
|       |          |
|       |          |
|       |          |
|       |          |
|       |          |
|       |          |
|       |          |
|       |          |
|       |          |
|       |          |
|       |          |

### Product Dimensions





Terminal: C

### Size:

| Items | Criteria | Items | Criteria |
|-------|----------|-------|----------|
|       |          |       |          |
|       |          |       |          |
|       |          |       |          |

### Packing:

| Part Number   | Quantity (pcs) |  | Dimension (LxWxH) mm |  | Total weight |
|---------------|----------------|--|----------------------|--